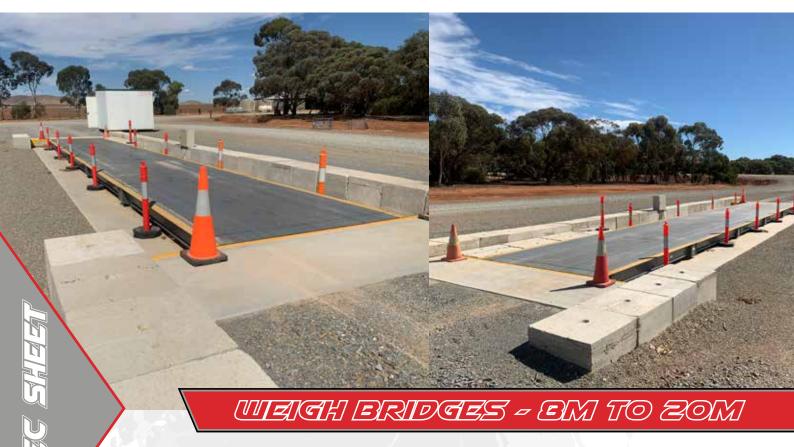

#### **BENEFITS**

- Choice of 8m or 20m Bridge
- Check truck axle weights before leaving farm
- Weigh livestock and hay
- Monitor fertilizer and grain usage
- Improve feedlot accuracy
- Weigh scrap steel

## 8m Weigh Bridge - 50 Ton

**Overall Dimension** Length 8 m Width 3 m Deck Height 390 mm

Deck Thickness 10mm Checker Plate Total Component Weight 3,600 kg

## 20m Weigh Bridge - 50 Ton

Overall Dimension Length 20 m

Width 3 m

Deck Height 390 mm **Deck Thickness** 10mm Checker Plate

Total Component Weight 9,000 kg