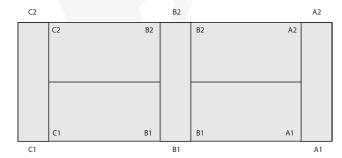

#### Standard Weigh Bridge - 50 Ton

| Overall Dimension      | Length 8 m         |
|------------------------|--------------------|
|                        | Width 3 m          |
| Deck Height            | 390 mm             |
| Deck Thickness         | 10mm Checker Plate |
| Total Component Weight | 3,600 kg           |

#### **Road Train Length Weigh Bridge**

| Overall Dimension      | Length 40 m        |
|------------------------|--------------------|
|                        | Width 3 m          |
| Deck Height            | 390 mm             |
| Deck Thickness         | 10mm Checker Plate |
| Total Component Weight | 17,000 kg          |